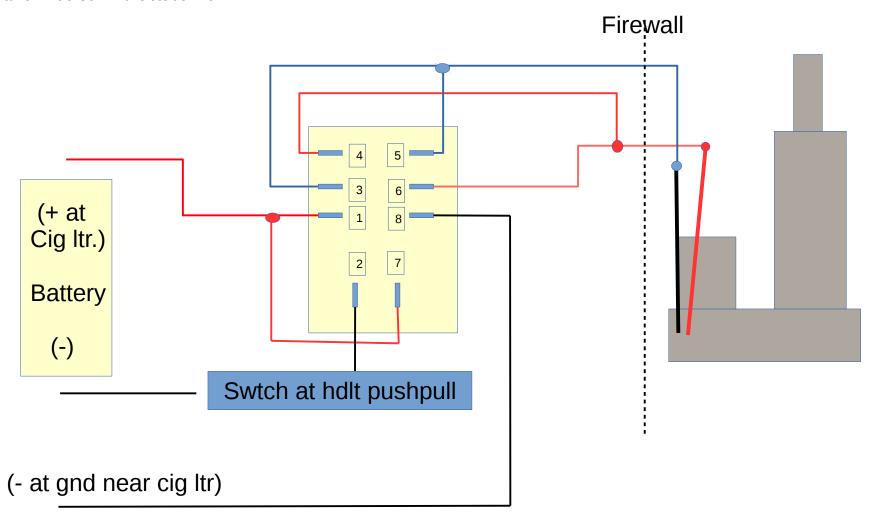

Relay for linear motor with switch on +. 12V DPDT 8 pin relay. Tampa Motions 4" (100mm) stroke LA-02-94 linear motor. When + applied to the Red wire (and black touching a ground) from the linear motor the extension retracts (to be minimum length). Pin numbers are arbitrary, and vary between relays! Wires to linear motor are red (wire and motor wire) and white (motor wire Black). These switch polarity so did not want them black.

Lower switch at pushpull for headlight needed a spade-doubler at the top spade input for the relay. Switch goes to ground when knob pulled out.

David Anderson 10 October 2017